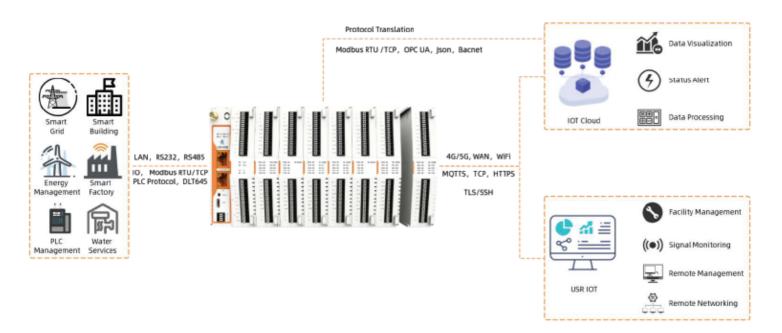

# **IMS Monitoring Gateway Weatherproof Enclosure**

## **Technical Specification**

### 1. Product Introduction

All-In One Weatherproof Enclosure.

Enclosure come with PUSR Industrial Edge Gateway (M-300) and High-Frequency



#### 2. Product Features

- PUSR M-300 with Dual Core professor with ultra-high performance, the main frequency is up to 1.2Ghz, providing highperformance processing resources for edge computing.
- PUSR M-300 Widely used in various industries intelligent solutions.
- KLM9804 / 08 signaling RFID system.

#### 3. Material List

- One Set of PUSR M-300 Industrial Edge Gateway.
- One Set of Kaile KLM9804 (4 Way) or KLM9808 (8 Way) High-Frequency Antenna Receiver
- One Set of AC-DC 24VDC Converter.
- One Set of 6A Protection Fuse

#### 4. Application