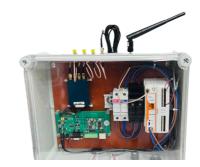

### 1. Product Introduction

All-In One Weatherproof Enclosure.

Enclosure come with PUSR Industrial Edge Gateway (M-300) and High-Frequency

#### 2. Product Features

- PUSR M-300 with Dual Core professor with ultra-high performance, the main frequency is up to 1.2Ghz, providing highperformance processing resources for edge computing.
- PUSR M-300 Widely used in various industries intelligent solutions.
- KLM9804 / 08 signaling RFID system.

#### 3. Material List

- One Set of PUSR M-300 Industrial Edge Gateway.
- One Set of Kaile KLM9804 (4 Way) or KLM9808 (8 Way) High-Frequency Antenna Receiver
- One Set of AC-DC 24VDC Converter.
- One Set of 6A Protection Fuse