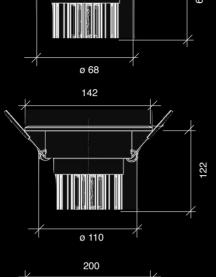

erfect warm white colour temperature.

#### **TYPICAL APPLICATIONS:**

General lighting and mainly traditional halogen fixture one to one replacement at hotels, public areas and even at home.

#### **UNIQUE FEATURES:**

- ✓ competitive price level
- ✓ high performance
- ✓ external power supply
- ✓ perfect warm white
- ✓ high efficient

"the general downlight series"





#### External power supply:



COB configuration:



#### Luminous emittance:





|     |                      | 7437<br>2108 |
|-----|----------------------|--------------|
|     | E(07)<br>E(08) 34.2* | 1859         |
|     |                      | 826<br>234   |
|     |                      | 465<br>132   |
|     |                      | 297<br>84    |
| 3.0 | E(0°)<br>E(0) 34.2°  | 207          |

#### Dimensions:







### Power supply information (external):







230V/AC 35W

| Туре:                      | RAES-68B/110B/140B          |  |  |
|----------------------------|-----------------------------|--|--|
|                            |                             |  |  |
| System power: (68)         | 6W                          |  |  |
| System power: (110)        | 20W                         |  |  |
| System power: (140)        | 35W                         |  |  |
|                            |                             |  |  |
| Operating voltage:         | 90-308VAC                   |  |  |
| Operating frequency:       | 47 - 63 Hz                  |  |  |
| Harmonic distortion:       | THD < 3%                    |  |  |
| Operating temperature:     | - 25 up to + 60°C           |  |