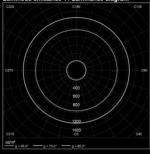

#### Luminous emittance:

|     |                      | 7437<br>2108 |
|-----|----------------------|--------------|
|     | E(07)<br>E(08) 34.2* | 1859         |
|     |                      | 826<br>234   |
|     |                      | 465<br>132   |
|     |                      | 297<br>84    |
| 3.0 | E(0°)<br>E(0) 34.2°  | 207          |