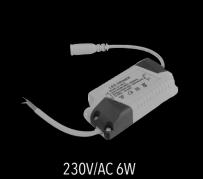

### Power supply information (external):

230V/AC 35W

| Туре:                      | RAES-68B/110B/140B          |  |  |
|----------------------------|-----------------------------|--|--|
|                            |                             |  |  |
| System power: (68)         | 6W                          |  |  |
| System power: (110)        | 20W                         |  |  |
| System power: (140)        | 35W                         |  |  |
|                            |                             |  |  |
| Operating voltage:         | 90-308VAC                   |  |  |
| Operating frequency:       | 47 - 63 Hz                  |  |  |
| Harmonic distortion:       | THD < 3%                    |  |  |
| Operating temperature:     | - 25 up to + 60°C           |  |  |
| Operating humidity:        | 10%< φ<90%                  |  |  |
|                            |                             |  |  |
| Beam angle:                | 38° / 15/40/60°             |  |  |
| Colour temperature (CCT):  | CW/NW/WW                    |  |  |
|                            |                             |  |  |
| Colour rendering (CRI):    | > CRI 80                    |  |  |
| Efficacy (WW/NW/CW)        | 104 Lm/ W                   |  |  |
|                            |                             |  |  |
|                            |                             |  |  |
|                            |                             |  |  |
| Appearance:                | AL anodised, RAL coated     |  |  |
| Protection degree / class: | up to IP44 / I or II        |  |  |
| Life span:                 | more than 50.000 hours      |  |  |
|                            |                             |  |  |
| Control system:            | DMX / DALI / 1-10V / custom |  |  |
|                            |                             |  |  |
| Weight:                    | 0,6 / 0,9 / 1,2 kg          |  |  |