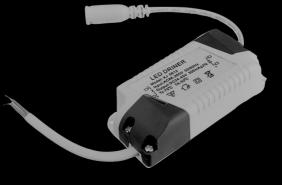

#### External power supply:

COB configuration:

### Power supply information (external):

230V/AC 35W

| Туре:                      | RAES-68B/110B/140B          |  |  |
|----------------------------|-----------------------------|--|--|
|                            |                             |  |  |
| System power: (68)         | 6W                          |  |  |
| System power: (110)        | 20W                         |  |  |
| System power: (140)        | 35W                         |  |  |
|                            |                             |  |  |
| Operating voltage:         | 90-308VAC                   |  |  |
| Operating frequency:       | 47 - 63 Hz                  |  |  |
| Harmonic distortion:       | THD < 3%                    |  |  |
| Operating temperature:     | - 25 up to + 60°C           |  |  |
| Operating humidity:        | 10%< φ<90%                  |  |  |
|                            |                             |  |  |
| Beam angle:                | 38° / 15/40/60°             |  |  |
| Colour temperature (CCT):  | CW/NW/WW                    |  |  |
|                            |                             |  |  |
| Colour rendering (CRI):    | > CRI 80                    |  |  |
| Efficacy (WW/NW/CW)        | 104 Lm/ W                   |  |  |
|                            |                             |  |  |
|                            |                             |  |  |
|                            |                             |  |  |
| Appearance:                | AL anodised, RAL coated     |  |  |
| Protection degree / class: | up to IP44 / I or II        |  |  |
| Life span:                 | more than 50.000 hours      |  |  |
|                            |                             |  |  |
| Control system:            | DMX / DALI / 1-10V / custom |  |  |
|                            |                             |  |  |
| Weight:                    | 0,6 / 0,9 / 1,2 kg          |  |  |