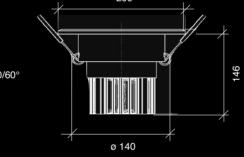

fect warm white colour temperature.

#### **TYPICAL APPLICATIONS:**

General lighting and mainly traditional halogen fixture one to one replacement at hotels, public areas and even at home.

#### **UNIQUE FEATURES:**

- ✓ competitive price level
- ✓ high performance
- ✓ external power supply
- ✓ perfect warm white
- ✓ high efficient

"the general downlight series"





#### External power supply:



COB configuration:



#### Luminous emittance:





|     |                      | 7437<br>2108 |
|-----|----------------------|--------------|
|     | E(07)<br>E(08) 34.2* | 1859         |
|     |                      | 826<br>234   |
|     |                      | 465<br>132   |
|     |                      | 297<br>84    |
| 3.0 | E(0°)<br>E(0) 34.2°  | 207          |

#### Dimensions:







### Power supply information (external):







230V/AC 35W

| Туре:                      | RAES-68B/110B/140B          |  |  |
|----------------------------|-----------------------------|--|--|
|                            |                             |  |  |
| System power: (68)         | 6W                          |  |  |
| System power: (110)        | 20W                         |  |  |
| System power: (140)        | 35W                         |  |  |
|                            |                             |  |  |
| Operating voltage:         | 90-308VAC                   |  |  |
| Operating frequency:       | 47 - 63 Hz                  |  |  |
| Harmonic distortion:       | THD < 3%                    |  |  |
| Operating temperature:     | - 25 up to + 60°C           |  |  |