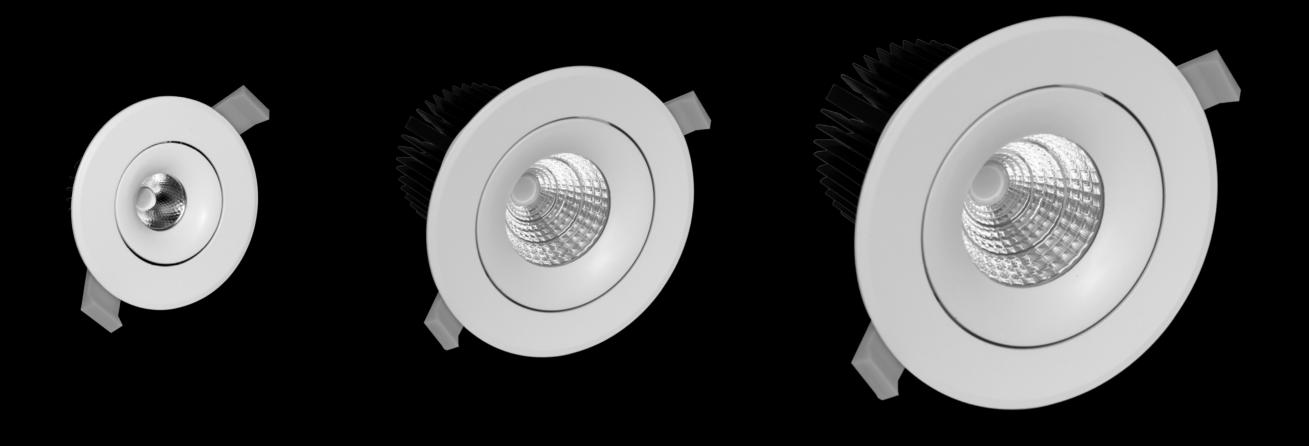

# General Downlight Series

#### **RALEDSPOT® GENERAL DOWN LIGHT**

In order to complete our series of Downlights for general application, we developed a standard version for common illumination applications like hotel rooms, cruise ship cabins and even normal home halogen replacement. This series provides very good performance at very competitive price level. Compared to all other solutions on the market, our downlight offers the perfect warm white colour temperature.

#### **TYPICAL APPLICATIONS:**

General lighting and mainly traditional halogen fixture one to one replacement at hotels, public areas and even at home.

#### **UNIQUE FEATURES:**

- ✓ competitive price level
- ✓ high performance
- ✓ external power supply
- ✓ perfect warm white
- ✓ high efficient

"the general downlight series"