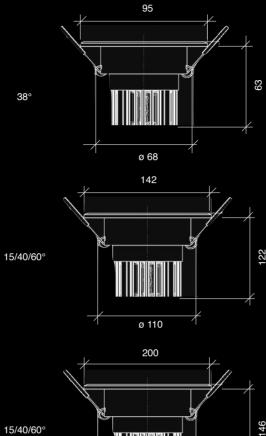

perfect warm white colour temperature.

#### **TYPICAL APPLICATIONS:**

General lighting and mainly traditional halogen fixture one to one replacement at hotels, public areas and even at home.

#### **UNIQUE FEATURES:**

- ✓ competitive price level
- ✓ high performance
- ✓ external power supply
- ✓ perfect warm white
- ✓ high efficient

"the general downlight series"





#### External power supply:



COB configuration:



#### Luminous emittance:





|     |                      | 7437<br>2108 |
|-----|----------------------|--------------|
|     | E(07)<br>E(08) 34.2* | 1859         |
|     |                      | 826<br>234   |
|     |                      | 465<br>132   |
|     |                      | 297<br>84    |
| 3.0 | E(0°)<br>E(0) 34.2°  | 207          |

#### Dimensions:







### Power supply information (external):







230V/AC 35W

| Туре:                      | RAES-68B/110B/140B          |  |  |
|----------------------------|-----------------------------|--|--|
|                            |                             |  |  |
| System power: (68)         | 6W                          |  |  |
| System power: (110)        | 20W                         |  |  |
| System power: (140)        | 35W                         |  |  |
|                            |                             |  |  |
| Operating voltage:         | 90-308VAC                   |  |  |
| Operating frequency:       | 47 - 63 Hz                  |  |  |
| Harmonic distortion:       | THD < 3%                    |  |  |
| Operating temperature:     | - 25 up to + 60°C           |  |