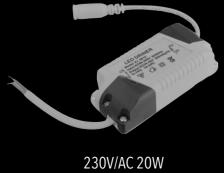

#### External power supply:

COB configuration:

### Power supply information (external):

230V/AC 35W

| Туре:                      | RAES-68B/110B/140B          |  |  |
|----------------------------|-----------------------------|--|--|
|                            |                             |  |  |
| System power: (68)         | 6W                          |  |  |
| System power: (110)        | 20W                         |  |  |
| System power: (140)        | 35W                         |  |  |
|                            |                             |  |  |
| Operating voltage:         | 90-308VAC                   |  |  |
| Operating frequency:       | 47 - 63 Hz                  |  |  |
| Harmonic distortion:       | THD < 3%                    |  |  |
| Operating temperature:     | - 25 up to + 60°C           |  |  |
| Operating humidity:        | 10%< φ<90%                  |  |  |
|                            |                             |  |  |
| Beam angle:                | 38° / 15/40/60°             |  |  |
| Colour temperature (CCT):  | CW/NW/WW                    |  |  |
|                            |                             |  |  |
| Colour rendering (CRI):    | > CRI 80                    |  |  |
| Efficacy (WW/NW/CW)        | 104 Lm/ W                   |  |  |
|                            |                             |  |  |
|                            |                             |  |  |
|                            |                             |  |  |
| Appearance:                | AL anodised, RAL coated     |  |  |
| Protection degree / class: | up to IP44 / I or II        |  |  |
| Life span:                 | more than 50.000 hours      |  |  |
|                            |                             |  |  |
| Control system:            | DMX / DALI / 1-10V / custom |  |  |
|                            |                             |  |  |
| Weight:                    | 0,6 / 0,9 / 1,2 kg          |  |  |