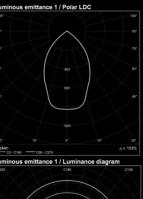

#### Luminous emittance:

|     |                      | 7437<br>2108 |
|-----|----------------------|--------------|
|     | E(07)<br>E(08) 34.2* | 1859         |
|     |                      | 826<br>234   |
|     |                      | 465<br>132   |
|     |                      | 297<br>84    |
| 3.0 | E(0°)<br>E(0) 34.2°  | 207          |