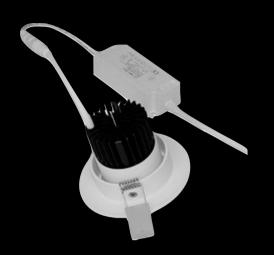

#### **RALEDSPOT® GENERAL DOWN LIGHT**

In order to complete our series of Downlights for general application, we developed a standard version for common illumination applications like hotel rooms, cruise ship cabins and even normal home halogen replacement. This series provides very good performance at very competitive price level. Compared to all other solutions on the market, our downlight offers the perfect warm white colour temperature.

#### External power supply:

COB configuration:

#### Dimensions: