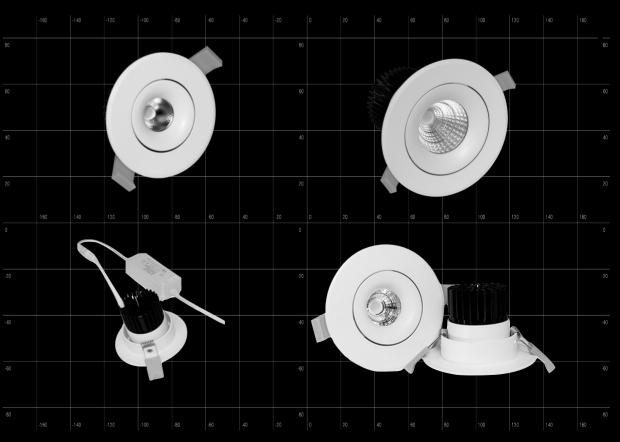

#### External power supply:

COB configuration:

#### Dimensions:

### Power supply information (external):

230V/AC 35W

| Туре:                      | RAES-68B/110B/140B          |  |  |
|----------------------------|-----------------------------|--|--|
|                            |                             |  |  |
| System power: (68)         | 6W                          |  |  |
| System power: (110)        | 20W                         |  |  |
| System power: (140)        | 35W                         |  |  |
|                            |                             |  |  |
| Operating voltage:         | 90-308VAC                   |  |  |
| Operating frequency:       | 47 - 63 Hz                  |  |  |
| Harmonic distortion:       | THD < 3%                    |  |  |
| Operating temperature:     | - 25 up to + 60°C           |  |  |
| Operating humidity:        | 10%< φ<90%                  |  |  |
|                            |                             |  |  |
| Beam angle:                | 38° / 15/40/60°             |  |  |
| Colour temperature (CCT):  | CW/NW/WW                    |  |  |
|                            |                             |  |  |
| Colour rendering (CRI):    | > CRI 80                    |  |  |
| Efficacy (WW/NW/CW)        | 104 Lm/ W                   |  |  |
|                            |                             |  |  |
|                            |                             |  |  |
|                            |                             |  |  |
| Appearance:                | AL anodised, RAL coated     |  |  |
| Protection degree / class: | up to IP44 / I or II        |  |  |
| Life span:                 | more than 50.000 hours      |  |  |
|                            |                             |  |  |
| Control system:            | DMX / DALI / 1-10V / custom |  |  |
|                            |                             |  |  |
| Weight:                    | 0,6 / 0,9 / 1,2 kg          |  |  |